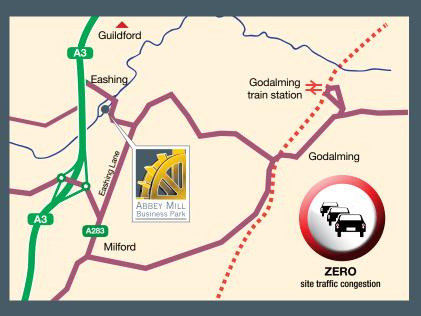

## **Location & Directions**

Abbey Mill Business Park is surrounded by attractive countryside in a tranquil island setting on the River Wey at Eashing less than half a mile from the A3 dual carriageway.

Godalming train station which offers a fast service to London is less than 2 miles.

## Directions to Abbey Mill from Guildford

- 2. Slight left onto Lower Eashing, over bridge ............ 0.3 mi
- 3. Turn right, Abbey Mill will be on the right ......312 ft

## Directions to Abbey Mill from Liphook/Haslemere

- 1. Head east on A3
- 2. Take the A283/B3001 exit toward
  Milford/Godalming/A3100/Elstead......0.2 mi
- 3. At the roundabout,
  - take the 3rd exit onto A283
  - Go through 1 roundabout.......0.4 mi
- 4. Turn left onto Eashing Ln ......0.6 mi