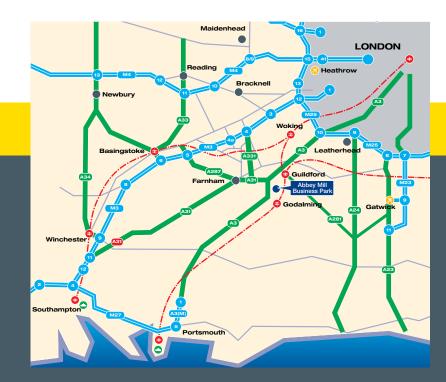

## **Location & Directions**

Abbey Mill Business Park is surrounded by attractive countryside in a tranquil island setting on the River Wey at Eashing less than half a mile from the A3 dual carriageway.

Access to the road network is excellent with junction 10 of the M25 approximately 15 minutes away, whilst junction 4 of the M3 is equally accessible by the A31 Hog's Back and the A331 Blackwater Valley Relief Road.

Godalming train station which offers a fast service to London is less than 2 miles.