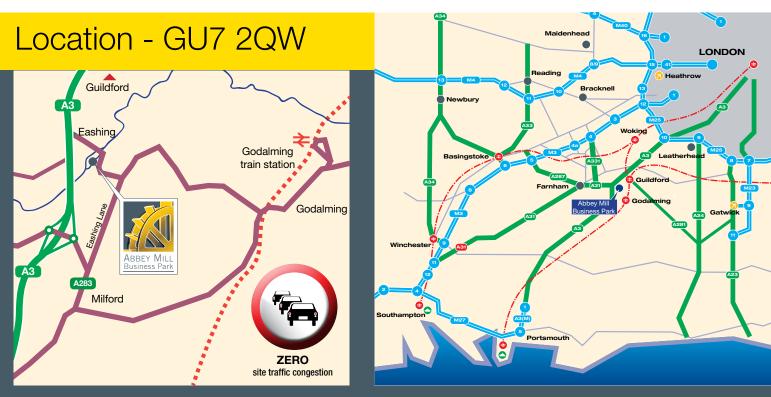

| tal (Approx) | 11,063 | 1027.78 |
|--------------|--------|---------|
|              |        |         |

Abbey Mill Business Park is surrounded by attractive countryside in a tranquil island setting on the River Wey at Eashing less than half a mile from the A3 dual carriageway.

Access to the road network is excellent with junction 10 of the M25 approximately 15 minutes away, whilst junction 4 of the M3 is equally accessible by the A31 Hog's Back and the A331 Blackwater Valley Relief Road.

Godalming train station which offers a fast service to London is less than 2 miles.

| A3<br>Godalming | 350 m     |
|-----------------|-----------|
| Godalming       | 1.8 miles |
| Guildford       |           |
| M25 (J 10)      | 15 miles  |
| Central London  | 35 miles  |

| Mainline to London Waterloo<br>Guildford | 34 minutes |
|------------------------------------------|------------|
| Godalming<br>Heathrow<br>Gatwick         |            |