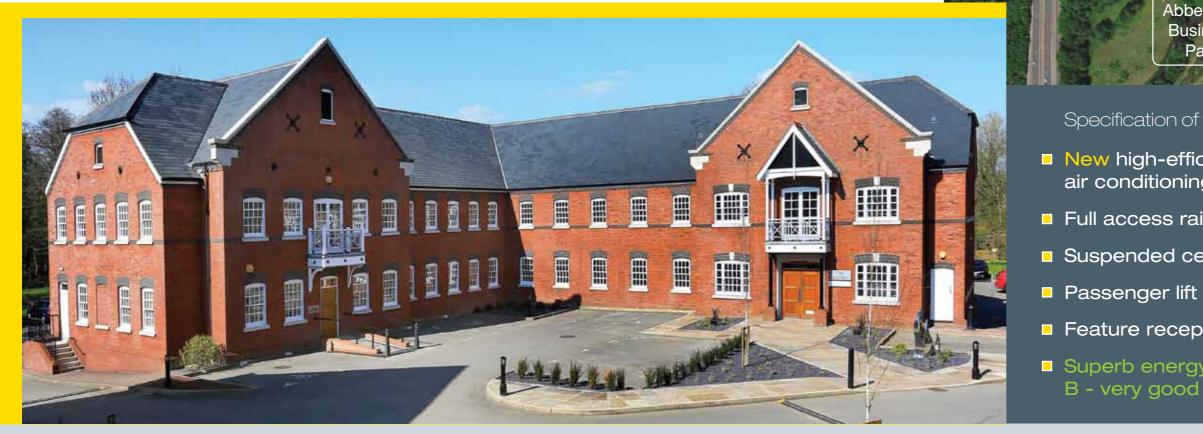

Specification of the building includes:-

New high-efficiency VRV air conditioning

Full access raised floors

Suspended ceilings with LG7 lighting

Feature reception area

Superb energy performance rating of B - very good

| tal (Approx) | 11,063 | 1027.78 |
|--------------|--------|---------|
|              |        |         |

Abbey Mill Business Park is surrounded by attractive countryside in a tranquil island setting on the River Wey at Eashing less than half a mile from the A3 dual carriageway.