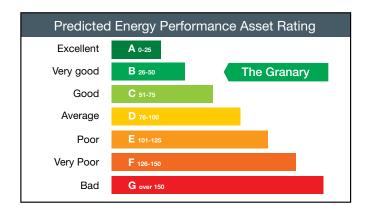

Specification of the building includes:-

New high-efficiency VRV air conditioning

Full access raised floors

Suspended ceilings with LG7 lighting

Feature reception area

Superb energy performance rating of B - very good