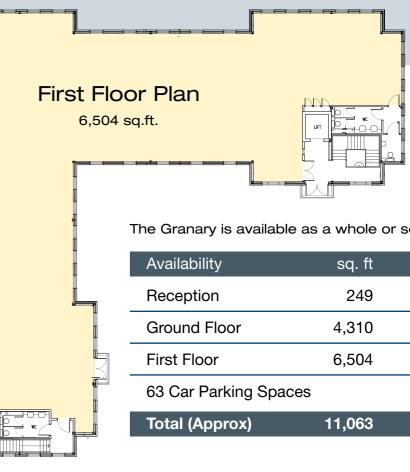

The Granary is available as a whole or separate floors

| ailability         | sq. ft | m²     |
|--------------------|--------|--------|
| ception            | 249    | 23.13  |
| ound Floor         | 4,310  | 400.41 |
| st Floor           | 6,504  | 604.24 |
| Car Parking Spaces |        |        |

| tal (Approx) | 11,063 | 1027.78 |
|--------------|--------|---------|
|              |        |         |

Abbey Mill Business Park is surrounded by attractive countryside in a tranquil island setting on the River Wey at Eashing less than half a mile from the A3 dual carriageway.