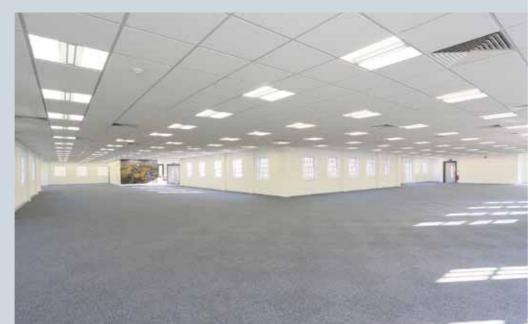

Specification of the building includes:-

New high-efficiency VRV air conditioning

Full access raised floors

Suspended ceilings with LG7 lighting

Feature reception area

Superb energy performance rating of B - very good

The Granary is available as a whole or separate floors

| ailability         | sq. ft | m²     |
|--------------------|--------|--------|
| ception            | 249    | 23.13  |
| ound Floor         | 4,310  | 400.41 |
| st Floor           | 6,504  | 604.24 |
| Car Parking Spaces |        |        |