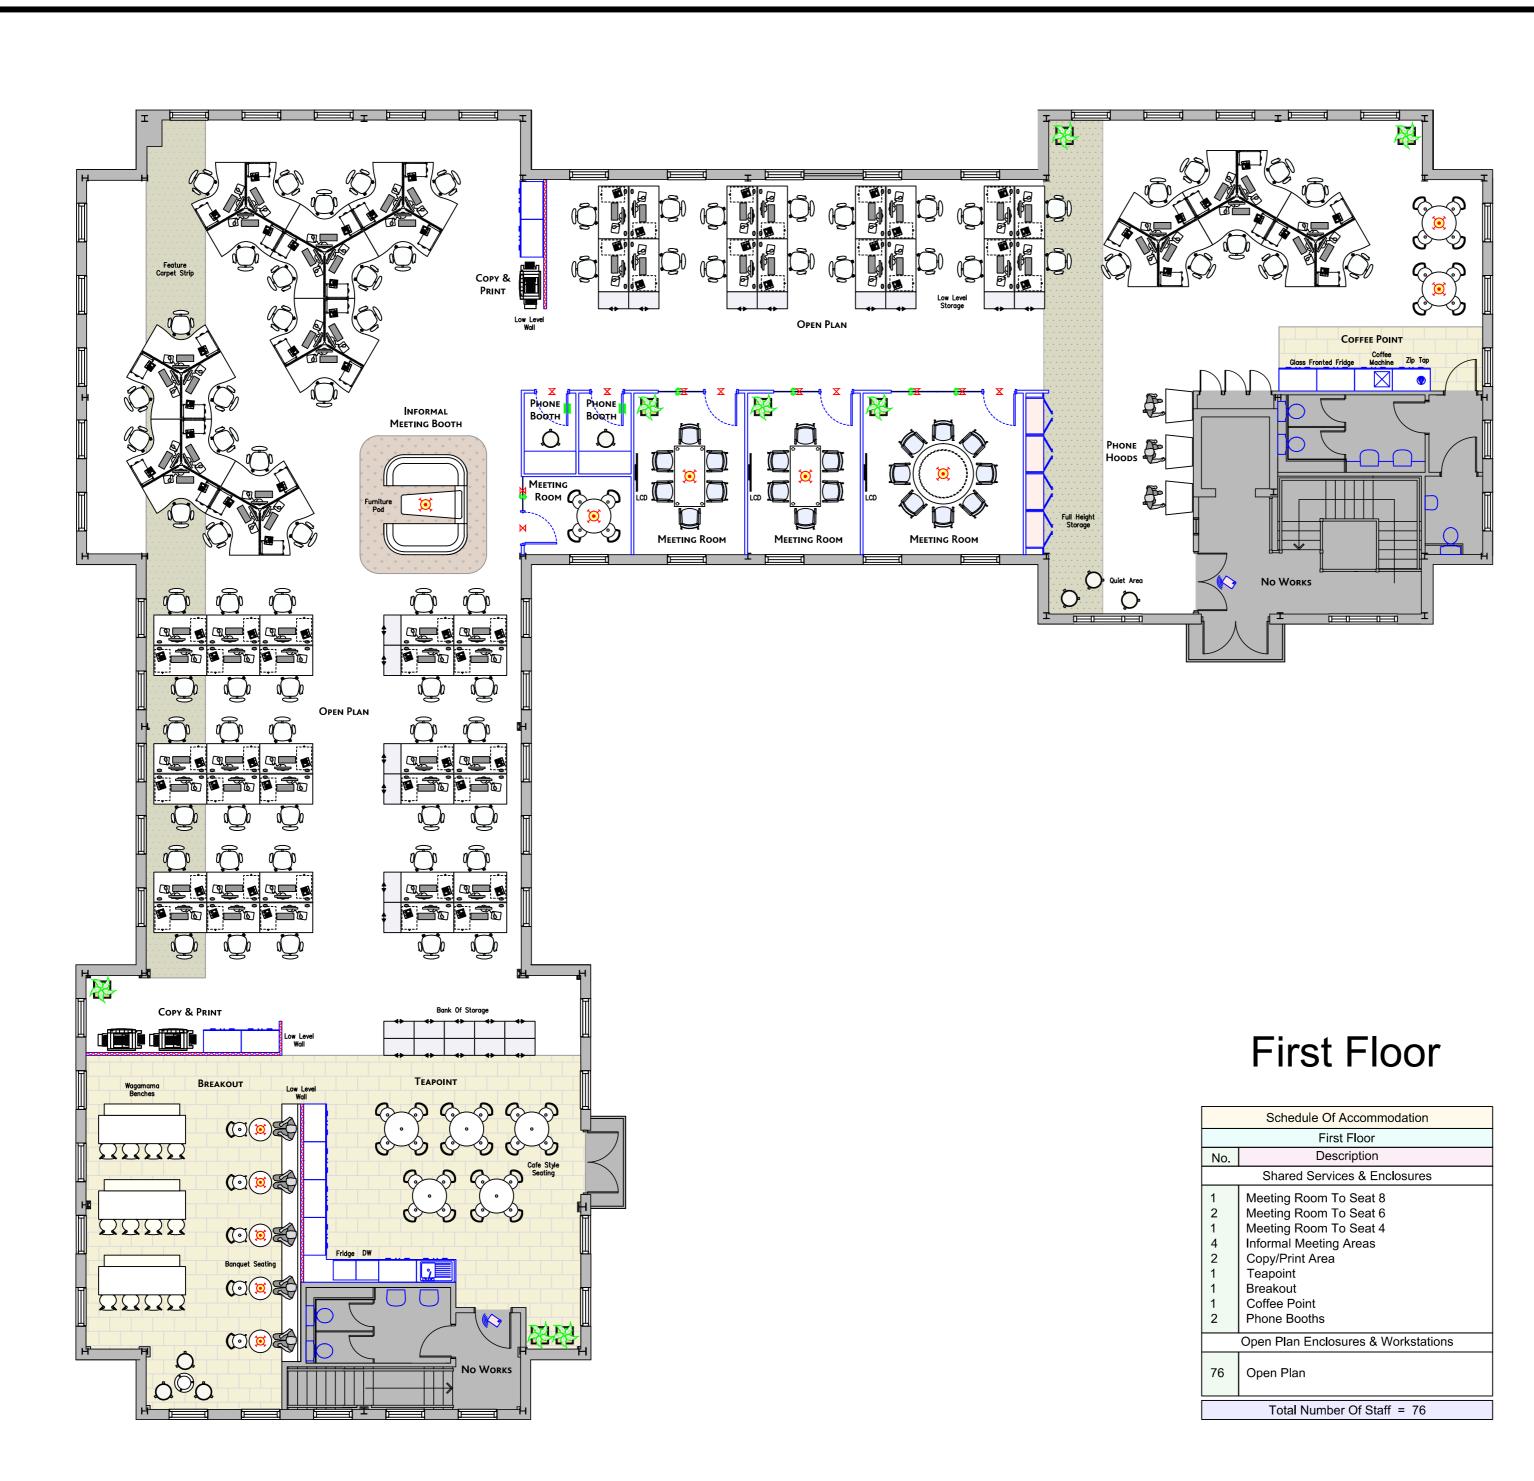

Andrews House, College Road, Guildford, Surrey, GU1 4QB

> Telephone: 01483 307960 Fax: 01483 307989

www.tdainteriors.com

- Project Address -

Abbey Mill Business Park

Lower Eashing Surrey

- Drawing Title -First Floor Marketing Layout