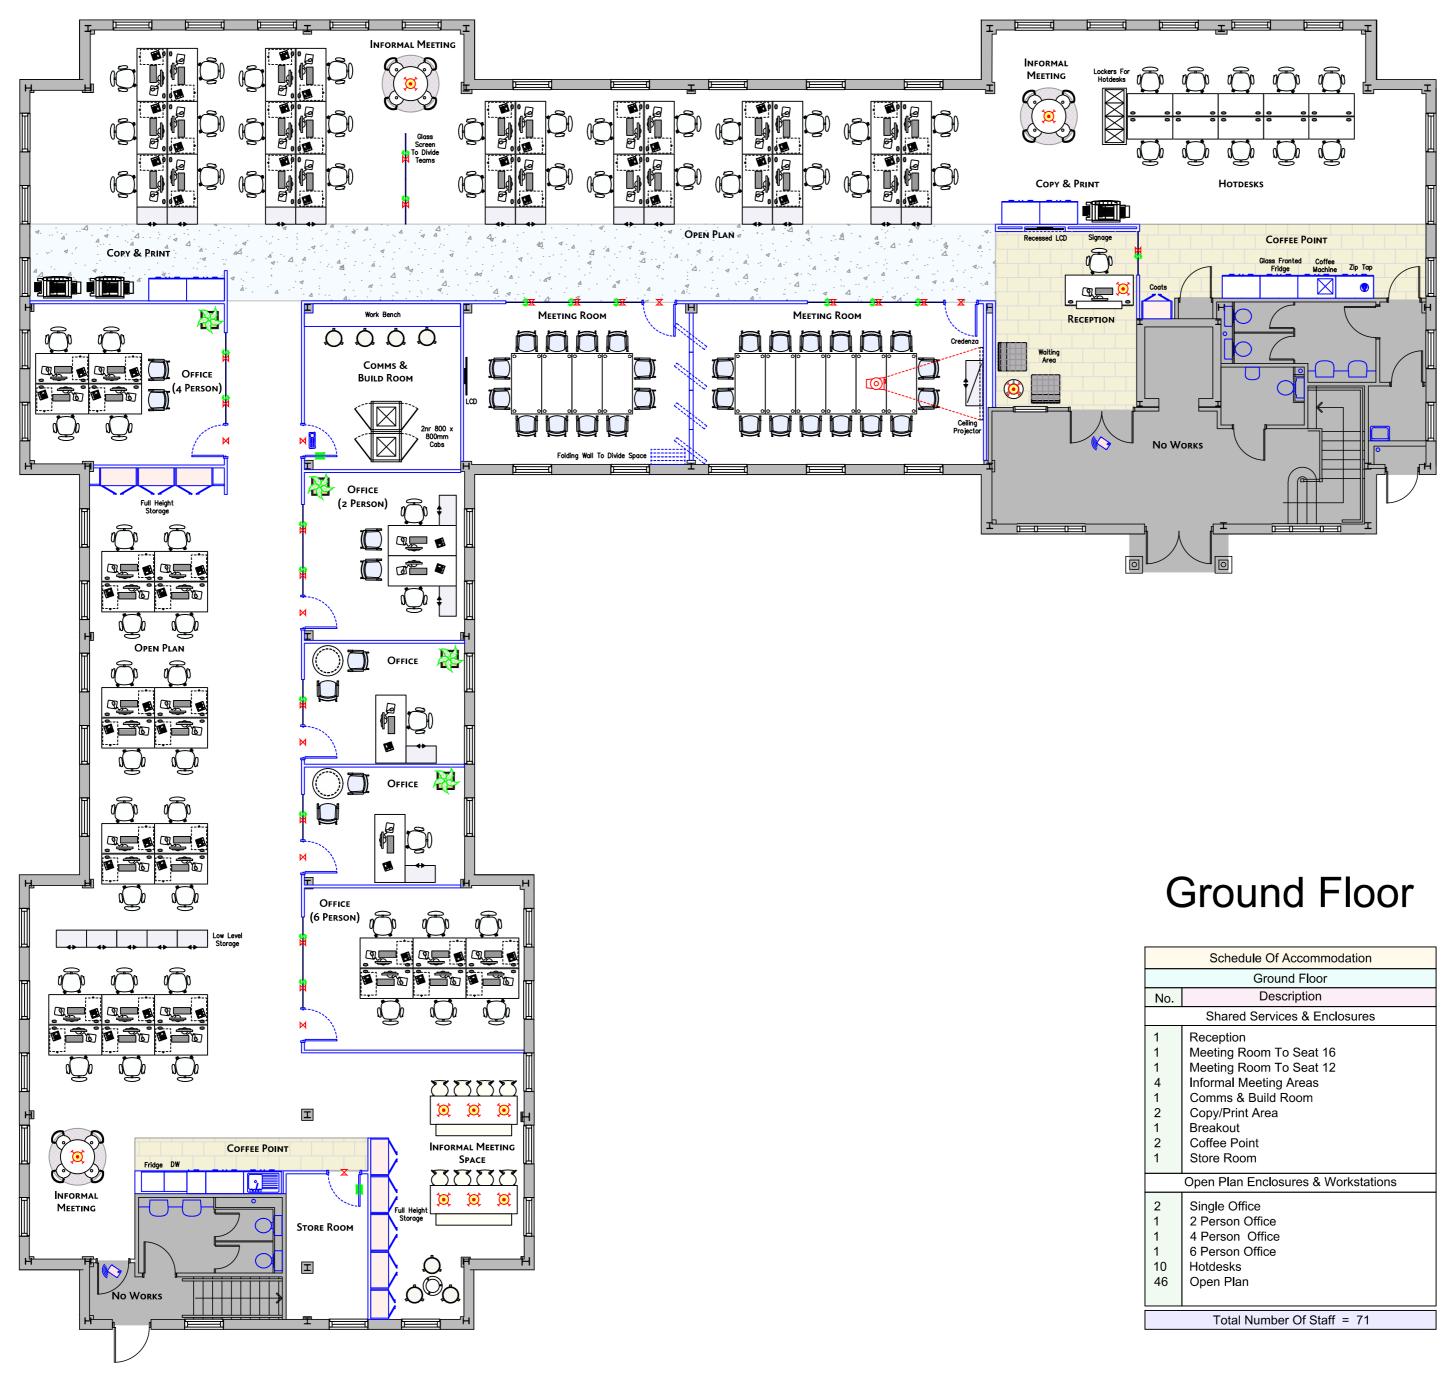

| Schedule Of Accommodation            |                                                                                                                                                                              |
|--------------------------------------|------------------------------------------------------------------------------------------------------------------------------------------------------------------------------|
| Ground Floor                         |                                                                                                                                                                              |
| No.                                  | Description                                                                                                                                                                  |
| Shared Services & Enclosures         |                                                                                                                                                                              |
| 1<br>1<br>4<br>1<br>2<br>1<br>2<br>1 | Reception<br>Meeting Room To Seat 16<br>Meeting Room To Seat 12<br>Informal Meeting Areas<br>Comms & Build Room<br>Copy/Print Area<br>Breakout<br>Coffee Point<br>Store Room |
| Open Plan Enclosures & Workstations  |                                                                                                                                                                              |
| 2<br>1<br>1<br>10<br>46              | Single Office<br>2 Person Office<br>4 Person Office<br>6 Person Office<br>Hotdesks<br>Open Plan                                                                              |
| Total Number Of Staff = 71           |                                                                                                                                                                              |