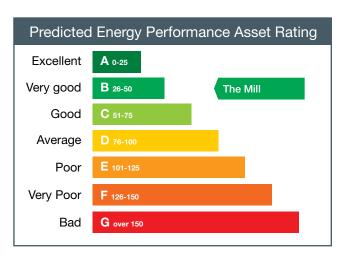

Up to 1GB fibre installed

- Extensive landscaped grounds
- Award winning pub/ restaurant (The Stag) adjoining
- Free fishing

Specifications of the building include:-

- □ High-efficiency VRV air conditioning
- Full access raised floors
- Suspended ceilings with LG7 lighting
- Feature reception area
- Superb energy performance rating of B - very good
- Network cabling and floor recessed power sockets