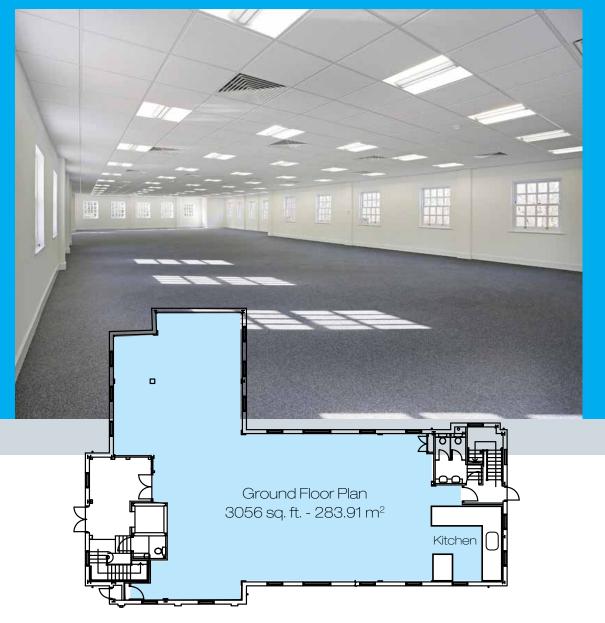

| Availability          | sq. ft | m²     |
|-----------------------|--------|--------|
| Ground Floor          | 3056   | 283.91 |
| 17 car parking spaces |        |        |
| Total (Approx)        | 3056   | 283.91 |