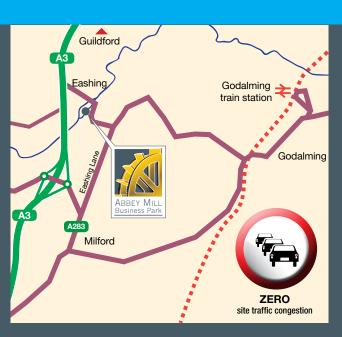

## Location - GU7 2QJ

Abbey Mill Business Park is surrounded by attractive countryside in a tranquil island setting on the River Wey at

Eashing less than half a mile from the A3 dual carriageway.

Access to the road network is excellent with junction 10 of the M25 approximately 15 minutes away, whilst junction 4 of the M3 is equally accessible by the A31 Hog's Back and the A331 Blackwater Valley Relief Road.

Godalming train station which offers a fast service to London is less than 2 miles.