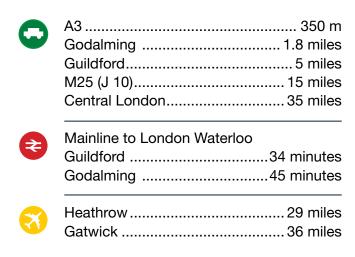

## Location - GU7 2QJ

Abbey Mill Business Park is surrounded by attractive countryside in a tranquil island setting on the River Wey at

Eashing less than half a mile from the A3 dual carriageway.

Access to the road network is excellent with junction 10 of the M25 approximately 15 minutes away, whilst junction 4 of the M3 is equally accessible by the A31 Hog's Back and the A331 Blackwater Valley Relief Road.

Godalming train station which offers a fast service to London is less than 2 miles.