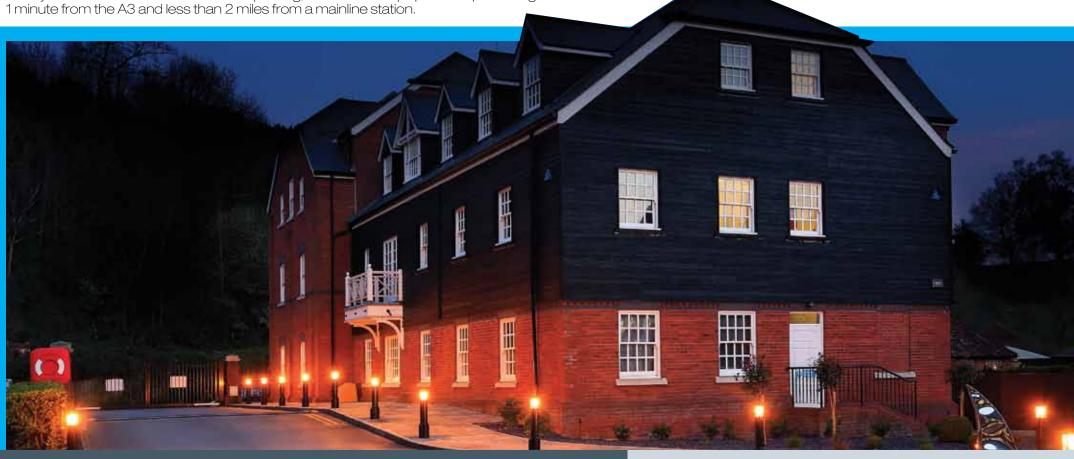

## Location - GU7 2QJ

Abbey Mill Business Park is surrounded by attractive countryside in a tranquil island setting on the River Wey at

Eashing less than half a mile from the A3 dual carriageway.

Access to the road network is excellent with junction 10 of the M25 approximately 15 minutes away, whilst junction 4 of the M3 is equally accessible by the A31 Hog's Back and the A331 Blackwater Valley Relief Road.

Godalming train station which offers a fast service to London is less than 2 miles.