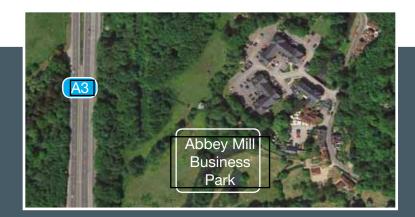

## Location - GU7 2QJ

Abbey Mill Business Park is surrounded by attractive countryside in a tranquil island setting on the River Wey at

Eashing less than half a mile from the A3 dual carriageway.

Access to the road network is excellent with junction 10 of the M25 approximately 15 minutes away, whilst junction 4 of the M3 is equally accessible by the A31 Hog's Back and the A331 Blackwater Valley Relief Road.