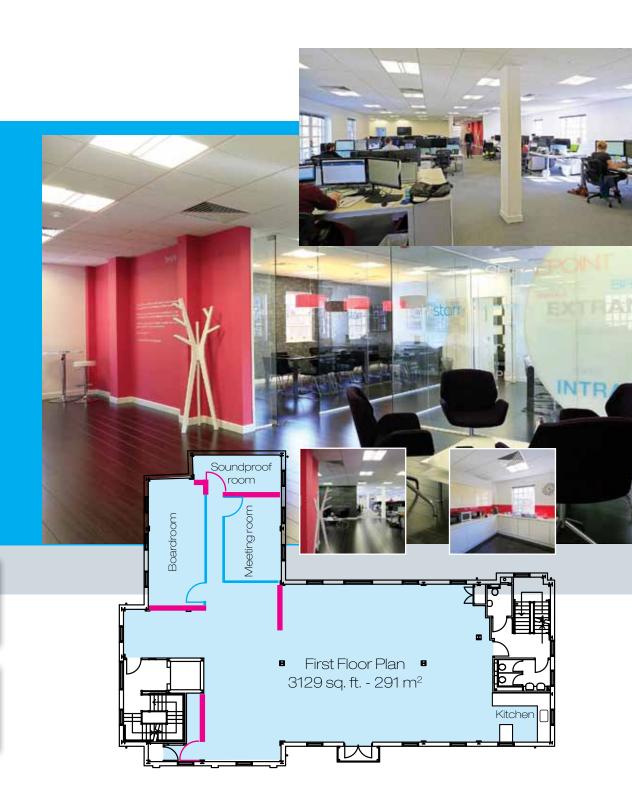

| Availability          | sq. ft | m²  |
|-----------------------|--------|-----|
| First Floor           | 3129   | 291 |
| 17 car parking spaces |        |     |
| Total (Approx)        | 3129   | 291 |