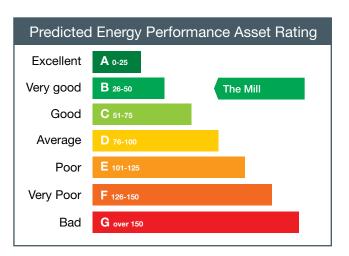

Up to 1GB fibre installed

- Extensive landscaped grounds
- Award winning pub/ restaurant (The Stag) adjoining
- Free fishing

Specifications of the building include:-

- □ High-efficiency VRV air conditioning
- Full access raised floors
- Suspended ceilings with LG7 lighting
- Passenger lift
- Feature reception area
- Superb energy performance rating of B - very good
- Glass partitioning, network cabling and floor recessed power sockets