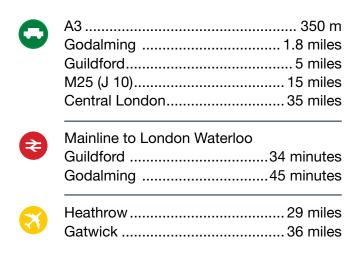

# Location - GU7 2QJ

Abbey Mill Business Park is surrounded by attractive countryside in a tranquil island setting on the River Wey at

Eashing less than half a mile from the A3 dual carriageway.

Access to the road network is excellent with junction 10 of the M25 approximately 15 minutes away, whilst junction 4 of the M3 is equally accessible by the A31 Hog's Back and the A331 Blackwater Valley Relief Road.

Godalming train station which offers a fast service to London is less than 2 miles.