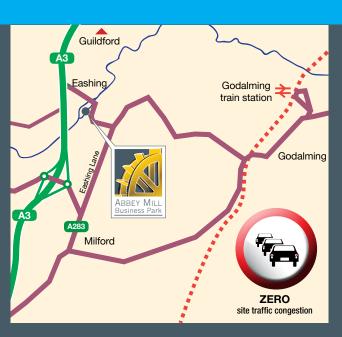

# Location - GU7 2QJ

Abbey Mill Business Park is surrounded by attractive countryside in a tranquil island setting on the River Wey at

Eashing less than half a mile from the A3 dual carriageway.

Access to the road network is excellent with junction 10 of the M25 approximately 15 minutes away, whilst junction 4 of the M3 is equally accessible by the A31 Hog's Back and the A331 Blackwater Valley Relief Road.

Godalming train station which offers a fast service to London is less than 2 miles.