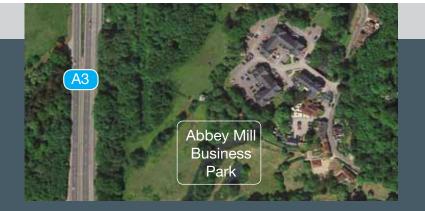

# Location - GU7 2QJ

Abbey Mill Business Park is surrounded by attractive countryside in a tranquil island setting on the River Wey at

Eashing less than half a mile from the A3 dual carriageway.

Access to the road network is excellent with junction 10 of the M25 approximately 15 minutes away, whilst junction 4 of the M3 is equally accessible by the A31 Hog's Back and the A331 Blackwater Valley Relief Road.