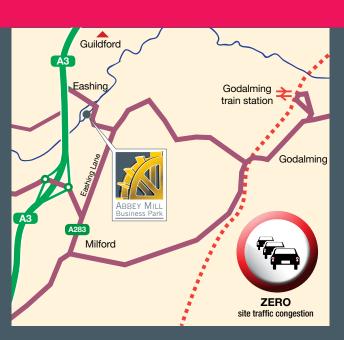

## Location - GU7 2QN

Abbey Mill Business Park is surrounded by attractive countryside in a tranquil island setting on the River Wey at

Eashing less than half a mile from the A3 dual carriageway.

Access to the road network is excellent with junction 10 of the M25 approximately 15 minutes away, whilst junction 4 of the M3 is equally accessible by the A31 Hog's Back and the A331 Blackwater Valley Relief Road.

Godalming train station which offers a fast service to London is less than 2 miles.