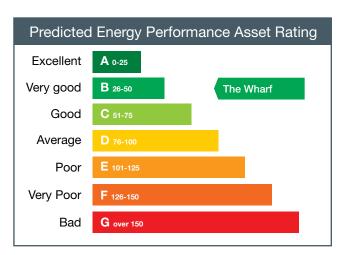

- Award winning pub/ restaurant (The Stag) adjoining
- Free fishing

Specifications of the building include:-

- New high-efficiency VRV air conditioning
- Full access raised floors
- Suspended ceilings with LG7 lighting
- Passenger lift
- Feature reception area
- Superb energy performance rating of B - very good