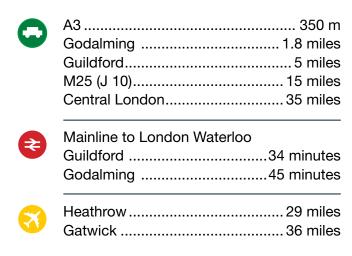

## Location - GU7 2QN

Abbey Mill Business Park is surrounded by attractive countryside in a tranquil island setting on the River Wey at

Eashing less than half a mile from the A3 dual carriageway.

Access to the road network is excellent with junction 10 of the M25 approximately 15 minutes away, whilst junction 4 of the M3 is equally accessible by the A31 Hog's Back and the A331 Blackwater Valley Relief Road.

Godalming train station which offers a fast service to London is less than 2 miles.