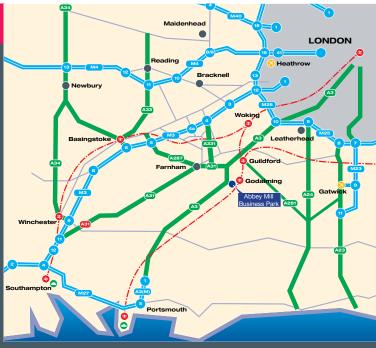

## Location - GU7 2QN

Abbey Mill Business Park is surrounded by attractive countryside in a tranquil island setting on the River Wey at

Eashing less than half a mile from the A3 dual carriageway.

Access to the road network is excellent with junction 10 of the M25 approximately 15 minutes away, whilst junction 4 of the M3 is equally accessible by the A31 Hog's Back and the A331 Blackwater Valley Relief Road.