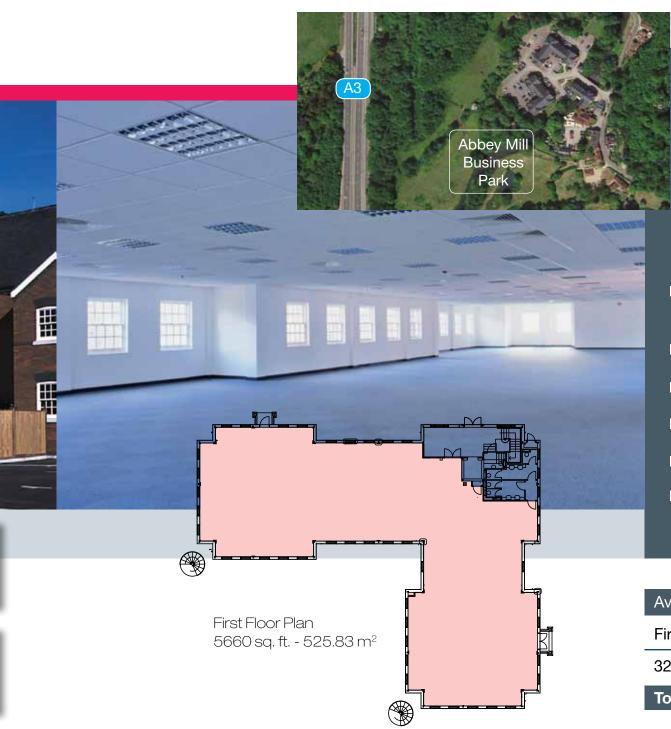

abbeymill.biz

5660 sq.ft

Fully refurbished office space To Let near Guildford

| Availability          | sq. ft | m²     |
|-----------------------|--------|--------|
| First Floor           | 5,660  | 525.83 |
| 32 car parking spaces |        |        |
| Total (Approx)        | 5,660  | 525.83 |